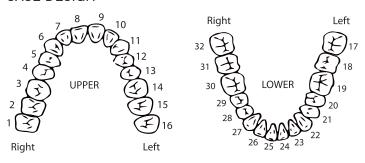

## CASE DESIGN

## Surgical Guide: Mark all teeth where Implants are to be placed

| Hybrid Denture Acrylic Snade: |                   |             |  |  |
|-------------------------------|-------------------|-------------|--|--|
| Lt. Fiber Pink                | Lucitone Original | Dk. MeHarry |  |  |
| Teeth Selection:              |                   |             |  |  |
| Shade                         | Mould No          |             |  |  |
|                               |                   |             |  |  |